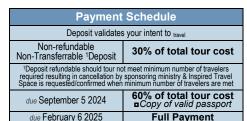

Total package applies to all passengers and includes any/all accommodations/deviations requested on your reservation

Any desired Reservation Change must be requested in writing prior to 60% due date

| Cancellation Penalties |                       |  |  |  |
|------------------------|-----------------------|--|--|--|
| upon registration      | 30% of total package  |  |  |  |
| on September 6 2024    | 60% of total package  |  |  |  |
| on February 7 2025     | 100% of total package |  |  |  |